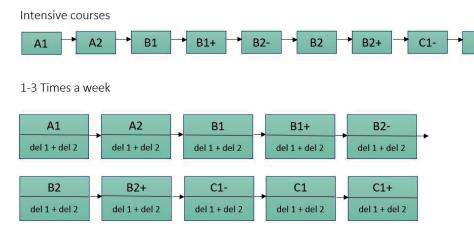

3.575:-             |
| B2/C1 | Thu | 18.00–20.15 | 3.575: <del>-</del> |

#### Swedex-test Test dates: 15/1, 20/2, 26/3 and 7/5.

LEVEL FEE B2/C1 3.750:-

#### Three times a week NEW! - 3 weeks Start: 3/2, 3/3, 24/3 and 5/5. Mon+Wed+Fri

| LEVEL | TIME        | FEE     |
|-------|-------------|---------|
| A1-B1 | 09.00–11.15 | 3.575:- |
| A1-B1 | 12.15–14.30 | 3.575:- |

# See all our Swedish courses here:







# 77

"Excellent teacher! Good pace and mix of activities."

"I liked how the teacher talked only in Swedish to us."

"The course was very interactive and made me improve a lot with speaking."

"Nice classroom, amazing teacher, easy to learn."

"Very good! Fun and smart teaching. 10/10!"

"The blog and extra material was super helpful."

/ Comments from former students.

C1





Folkuniversitetet Kungstensgatan 45, 08-789 42 00 folkuniversitetet.se/stockholm, direkt@folkuniversitetet.se Följ oss på Facebook och Instagram



# Levels - Swedish courses